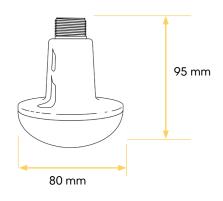

| Poultry - Ducks - Turkey      |

| Product<br>number | Power<br>Consumption | Light<br>output | Efficacy | Light colour<br>(CCT) | Dim range | CRI  | Flicker-free | Made in  |
|-------------------|----------------------|-----------------|----------|-----------------------|-----------|------|--------------|----------|
| 7449              | 6.3W                 | 775lm           | 123lm/W  | 3000K                 | 2-100 %   | > 80 | Yes          | China*** |

#### Accessories





HATO junction box



HATO 230 DIMMER (Phase dimming)

\* Lifetime definition & measurement available upon request

 $\star\star$  Ask your sales representative for the product specific warranty terms and conditions

\*\*\* Made in EU also available on request.



Datasheet

## **PICA**

### Dimensions



#### Installation example



#### **Light spread**



Spectrum



#### Markings



\* Protection test against penetration of water IPX7

(protect against the effect of immersion between 15cm and 1 meter)