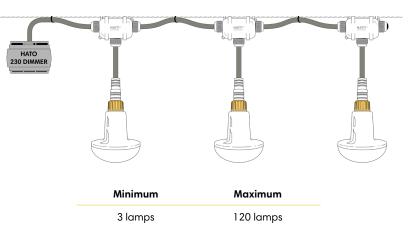

Turkey      |

| Product<br>number | Power<br>Consumption | Light<br>output | Efficacy | Light colour<br>(CCT) | Dim range | CRI  | Flicker-free | Made in  |
|-------------------|----------------------|-----------------|----------|-----------------------|-----------|------|--------------|----------|
| 7449              | 6.3W                 | 775lm           | 123lm/W  | 3000K                 | 2-100 %   | > 80 | Yes          | China*** |

#### Accessories





HATO junction box



HATO 230 DIMMER (Phase dimming)

\* Lifetime definition & measurement available upon request

 $\star\star$  Ask your sales representative for the product specific warranty terms and conditions

\*\*\* Made in EU also available on request.



Datasheet

## **PICA**

### Dimensions



#### Installation example



#### **Light spread**



Spectrum



#### Markings



\* Protection test against penetration of water IPX7

(protect against the effect of immersion between 15cm and 1 meter)