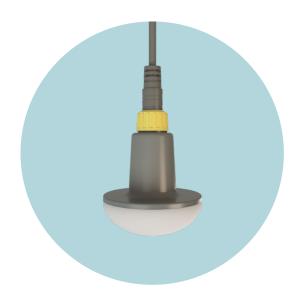

# PICA

The PICA is HATO's affordable LED lighting solution that meets the HATO quality standards. It is specially designed for those who want to start with professional poultry lighting.

Our PICA improves life for both farmers and poultry in multiple ways. As a result it reduces costs and improves farm performance.

| Product<br>number | Power<br>Consumption | Light<br>output | Efficacy | Light colour<br>(CCT) | Dim range | CRI  | Flicker-free | Made in  |
|-------------------|----------------------|-----------------|----------|-----------------------|-----------|------|--------------|----------|
| 7449              | 6.3W                 | 775lm           | 123lm/W  | 3000K                 | 2-100 %   | > 80 | Yes          | China*** |