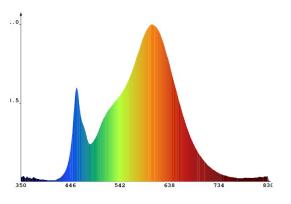

Power<br>Consumption | Light<br>output | Efficacy | Light colour<br>(CCT) | Dim range | CRI  | Flicker-free | Made in  |
|-------------------|----------------------|-----------------|----------|-----------------------|-----------|------|--------------|----------|
| 7449              | 6.3W                 | 775lm           | 123lm/W  | 3000K                 | 2-100 %   | > 80 | Yes          | China*** |

#### Accessories





HATO junction box



HATO 230 DIMMER (Phase dimming)

\* Lifetime definition & measurement available upon request

 $\star\star$  Ask your sales representative for the product specific warranty terms and conditions

\*\*\* Made in EU also available on request.



Datasheet

## **PICA**

### Dimensions



#### Installation example



#### **Light spread**



Spectrum



#### Markings



\* Protection test against penetration of water IPX7

(protect against the effect of immersion between 15cm and 1 meter)