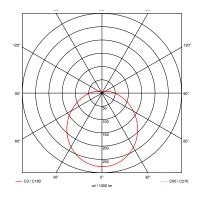

br>number | Power<br>Consumption | Light<br>output | Efficacy | Light colour<br>(CCT) | Dim range | CRI  | Flicker-free | Made in  |
|-------------------|----------------------|-----------------|----------|-----------------------|-----------|------|--------------|----------|
| 7449              | 6.3W                 | 775lm           | 123lm/W  | 3000K                 | 2-100 %   | > 80 | Yes          | China*** |

#### Accessories





HATO junction box



HATO 230 DIMMER (Phase dimming)

\* Lifetime definition & measurement available upon request

 $\star\star$  Ask your sales representative for the product specific warranty terms and conditions

\*\*\* Made in EU also available on request.



Datasheet

## **PICA**

### Dimensions



#### Installation example



#### **Light spread**



Spectrum



#### Markings



\* Protection test against penetration of water IPX7

(protect against the effect of immersion between 15cm and 1 meter)