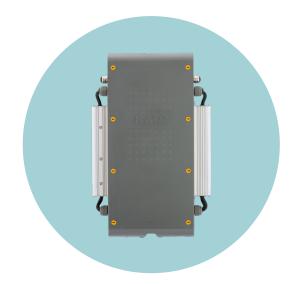

# HATO POWER PACK

A high quality power supply box which can hold up to two dedicated LED power supplies. A bright and beautiful design specially made for poultry houses.

### Dimensions

295 x 460 x 160 mm (width x length x height)

Datasheet