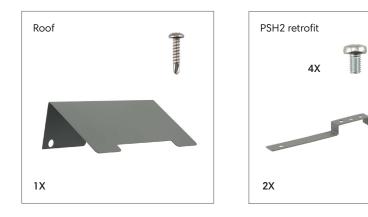

input: Dim input impedance:

Expected average lifetime: Operating temp.: Nett weight: Material: Warranty: Application: 60.000 hours -10°C (14°F) < Ta < +45°C (113°F) 6.5kgs ABS 3 years For 48VDC dimmable lamps

1.0-10.0VDC (0-100%)

100kΩ (per power supply)

### Dimensions

295 x 460 x 160 mm (width x length x height)



Datasheet

# HATO POWER PACK

## Accessories included



| HATO POWER PACK 148D     | Single power supply of 48VDC                    |
|--------------------------|-------------------------------------------------|
| HATO POWER PACK 248D     | Two power supplies of 48VDC controlled together |
| HATO POWER PACK 248D-DDS | Two power supplies of 48VDC controlled          |
| HATO POWER PACK 246D-DD3 | separately for tunable white lamps              |

# Separate accessories







### **Additional notes**

HATO POWER PACK can be cleaned with high pressure cleaning when mounted on the wall. Separate fuses are include for either CE or UL. To comply with UL, each output should be fused with 1.6 Amps. UL: suitable for dry, damp and wet location