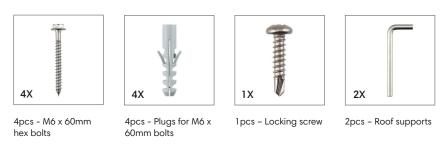

## Accessories included

| HATO POWER PACK 148D     | Single power supply of 48VDC                    |
|--------------------------|-------------------------------------------------|
| HATO POWER PACK 248D     | Two power supplies of 48VDC controlled together |
| HATO POWER PACK 248D-DDS | Two power supplies of 48VDC controlled          |
| HATO POWER PACK 246D-DD3 | separately for tunable white lamps              |