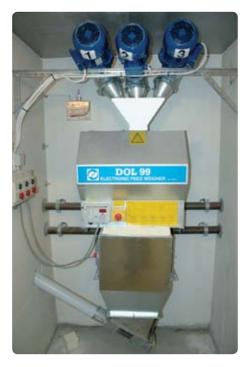

#### DOL 99 Feed Weigher – Stand-alone

DOL 99 Feed Weigher is a stand-alone weigher to which a production computer can be connected. The DOL 99 feed weigher can dose one component and DOL 99-2 can dose two components. DOL 99-2 can be used e.g. for the production of broilers that are given complete feed and wheat.

DOL 99 and DOL 99-2 are equipped with control units for controlling the weigher and calculating and saving the values of the weighed quantities of feed. For DOL 99-2, the mixture ratio for the two components is also set in the control unit.

The operation unit of the weigher has a display in which the total amount of weighed feed can be read in grams, kilos or tons. The operation unit is mounted in a dustproof case. The required portion of

feed per weighing can be set between 10 and 30 kg.

DOL 99 and DOL 99-2 have an extra safety device in the form of an integrated alarm connection. The alarm relay is activated in case of a power failure and if errors occur at the feed supply or in the gear motor. DOL 99 also emits an alarm in case of lack of feed during restricted feeding.