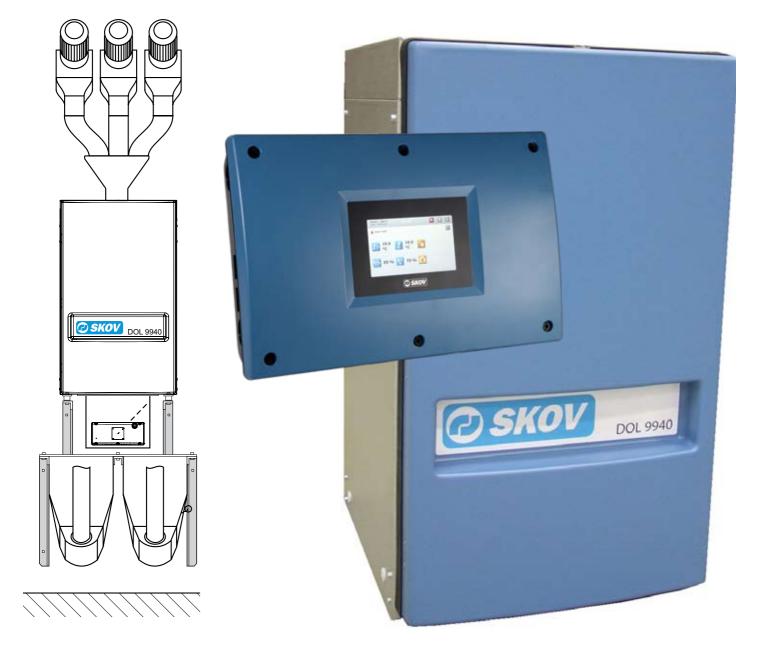

#### DOL 9940 Feed Weigher

The DOL 9940 feed weigher has a capacity of 40 kg and works together with the DOL 539 climate and production computer. DOL 9940 has the same options as DOL 99B as regards dosing of feed, entry and reading of data. DOL 9940 consists of a dust and splash proof cabinet with feed supply at the top and feed discharge at the bottom. Inside the cabinet, a weigher container is filled and emptied based on signals from a production computer. Removable front and rear covers facilitate internal cleaning and inspection of DOL 9940's function.

As is the case for DOL 99B, feed is supplied at the top of DOL 9940, possibly through an inlet funnel, which can handle feed from three or five augers/silos. If a distribution shutter is used, DOL 9940 can supply feed to two feeding systems.