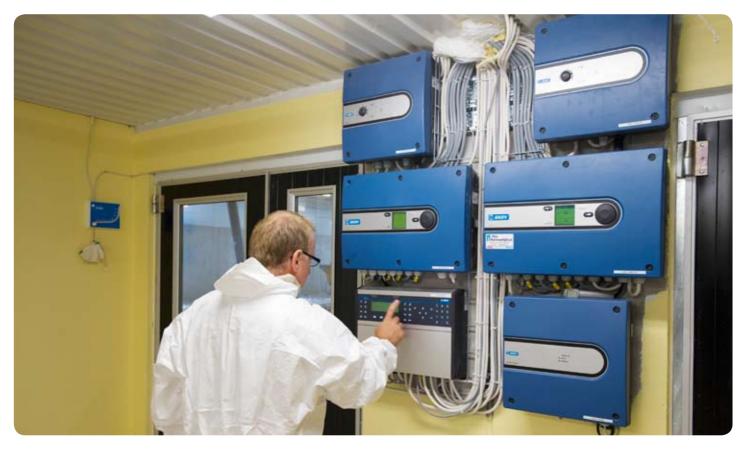

### DOL 99B Feed Weigher

The DOL 99B feed weigher works together with SKOV's production computers.

DOL 99B can dose up to five components. All data is entered and read out via the production computer. The total weighed quantity of feed as well as the quantity at periodic, 24-hour and batch levels can be displayed on the production computer. The required portion of feed per weighing can be set between 10 and 30 kg.

SKOV supplies climate and production management systems for animal production all over the world. Our solutions are technologically advanced, user-friendly and tailored to meet individual customer needs.