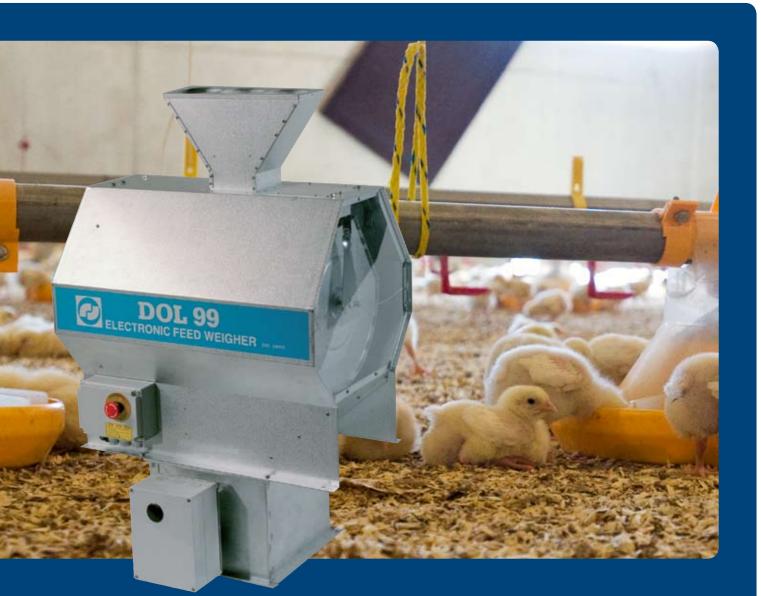

#### DOL 99 Feed Weigher – Stand-alone

DOL 99 Feed Weigher is a stand-alone weigher to which a production computer can be connected. The DOL 99 feed weigher can dose one component and DOL 99-2 can dose two components. DOL 99-2 can be used e.g. for the production of broilers that are given complete feed and wheat.

DOL 99 and DOL 99-2 are equipped with control units for controlling the weigher and calculating and saving the values of the weighed quantities of feed. For DOL 99-2, the mixture ratio for the two components is also set in the control unit.

The operation unit of the weigher has a display in which the total amount of weighed feed can be read in grams, kilos or tons. The operation unit is mounted in a dustproof case. The required portion of

feed per weighing can be set between 10 and 30 kg.

DOL 99 and DOL 99-2 have an extra safety device in the form of an integrated alarm connection. The alarm relay is activated in case of a power failure and if errors occur at the feed supply or in the gear motor. DOL 99 also emits an alarm in case of lack of feed during restricted feeding.