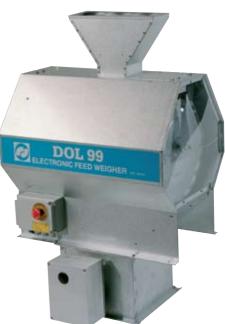

#### DOL 99 Feed Weigher – Stand-alone

DOL 99 Feed Weigher is a stand-alone weigher to which a production computer can be connected. The DOL 99 feed weigher can dose one component and DOL 99-2 can dose two components. DOL 99-2 can be used e.g. for the production of broilers that are given complete feed and wheat.

DOL 99 and DOL 99-2 are equipped with control units for controlling the weigher and calculating and saving the values of the weighed quantities of feed. For DOL 99-2, the mixture ratio for the two components is also set in the control unit.

The operation unit of the weigher has a display in which the total amount of weighed feed can be read in grams, kilos or tons. The operation unit is mounted in a dustproof case. The required portion of

feed per weighing can be set between 10 and 30 kg.

DOL 99 and DOL 99-2 have an extra safety device in the form of an integrated alarm connection. The alarm relay is activated in case of a power failure and if errors occur at the feed supply or in the gear motor. DOL 99 also emits an alarm in case of lack of feed during restricted feeding.